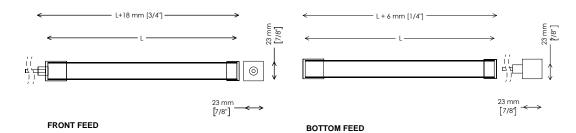

ontrolled via DMX 512 protocol. Twisting from side to top bend, this multi-bending lighting solution can be seamlessly fitted to any curved or irregular surface to deliver vibrant coloured or white light effects. Its outdoor-rated silicon body gracefully enhances contoured architectures, coves, and unconventional structures with an even radiance. Featuring a maximum run of 5m, it comes in custom built lengths as a practical plug&play configuration to suit the most specific project requirements.

#### **MAIN FEATURES**

- Max. delivered lm output: 821 lm/m / 58 lm/W/m
- Size: (WxD) 23x23 mm / 16x16 mm
  with selectable length up to 5000 mm
- Control system: DMX
- Flexible, direct view, multi-bending LED strips

#### LED COLOUR CONFIGURATIONS







## **KRAIT MB**

#### KRAIT MB 2323 RGBW



RIGHT-SIDE FEED

LEFT-SIDE FEED

KRAIT MB 1616 RGBW SIZE FILES AVAILABLE ON OUR WEBSITE

#### **FEATURES**

### CLASS













#### **CABLE EXIT OPTIONS**



#### **LED COLOUR CONFIGURATIONS**





#### **FINISHES**



**CODES** 

AL8467 KRAIT MB 2323 RGBW AL8468 KRAIT MB 1616 DW /W

| PERFORMANCE                         | WATT/m   | MAX LM<br>OUTPUT/ m | LM/WATT/m |
|-------------------------------------|----------|---------------------|-----------|
| KRAIT MB 2323 RGBW                  | 14       | 280                 | 20        |
| KRAIT MB 1616 DW<br>KRAIT MB 1616 W | 14<br>14 | 608<br>821          | 45<br>58  |

**BEAM ANGLE REFERENCE** 

**OPALINE DIFFUSER** 120°