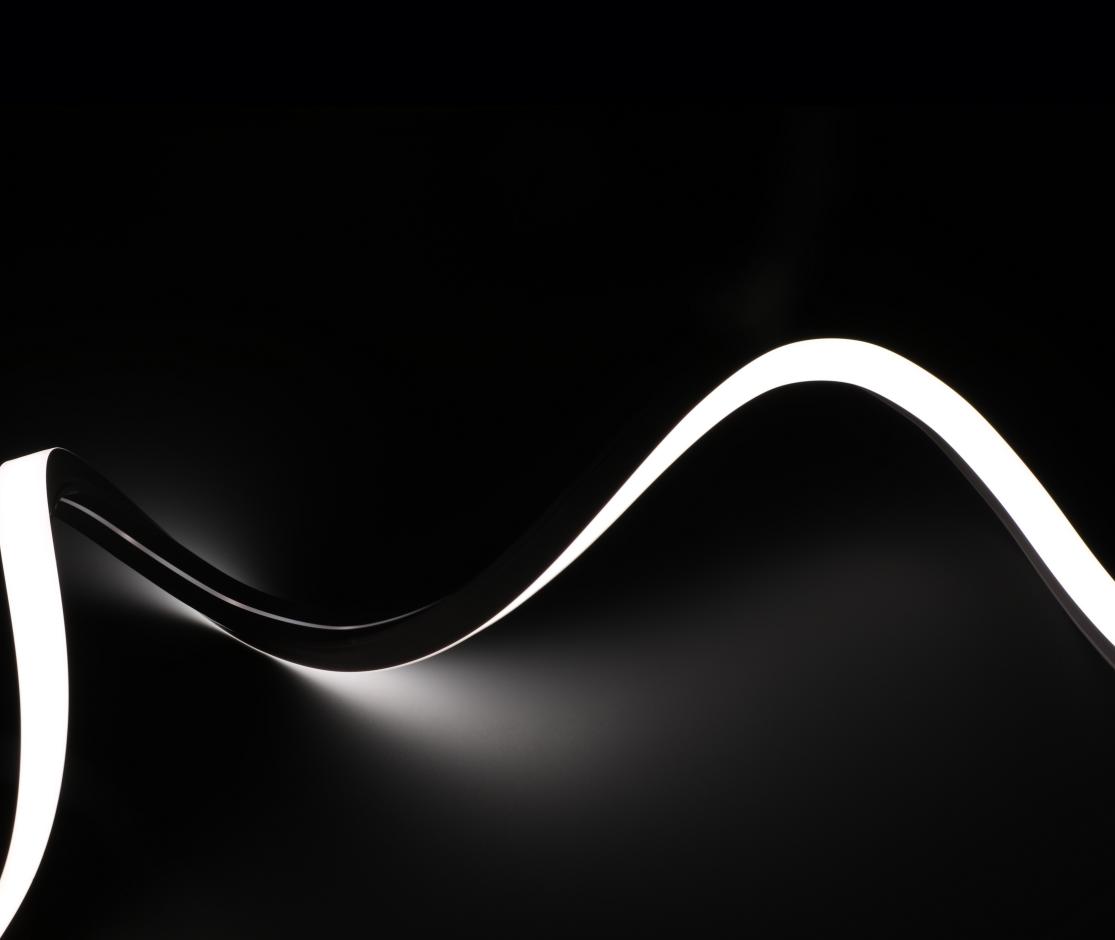

#### **DESCRIPTION**

KRAIT MB is a flexible, direct view LED strip which can be controlled via DMX 512 protocol. Twisting from side to top bend, this multi-bending lighting solution can be seamlessly fitted to any curved or irregular surface to deliver vibrant coloured or white light effects. Its outdoor-rated silicon body gracefully enhances contoured architectures, coves, and unconventional structures with an even radiance. Featuring a maximum run of 5m, it comes in custom built lengths as a practical plug&play configuration to suit the most specific project requirements.

#### **MAIN FEATURES**

- Max. delivered lm output: 821 lm/m / 58 lm/W/m
- Size: (WxD) 23x23 mm / 16x16 mm
  with selectable length up to 5000 mm
- Control system: DMX
- Flexible, direct view, multi-bending LED strips