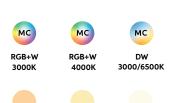

ght effects. Its outdoor-rated silicon body gracefully enhances contoured architectures, coves, and unconventional structures with an even radiance. Featuring a maximum run of 5m, it comes in custom built lengths as a practical plug&play configuration to suit the most specific project requirements.

#### **MAIN FEATURES**

- Max. delivered lm output: 821 lm/m / 58 lm/W/m
- Size: (WxD) 23x23 mm / 16x16 mm
  with selectable length up to 5000 mm
- Control system: DMX
- Flexible, direct view, multi-bending LED strips

#### LED COLOUR CONFIGURATIONS







## **KRAIT MB**

#### KRAIT MB 2323 RGBW



RIGHT-SIDE FEED

LEFT-SIDE FEED

KRAIT MB 1616 RGBW SIZE FILES AVAILABLE ON OUR WEBSITE

#### **FEATURES**

### CLASS













#### **CABLE EXIT OPTIONS**



#### **LED COLOUR CONFIGURATIONS**





#### **FINISHES**



**CODES** 

AL8467 KRAIT MB 2323 RGBW AL8468 KRAIT MB 1616 DW /W

| PERFORMANCE                         | WATT/m   | MAX LM<br>OUTPUT/ m | LM/WATT/m |
|-------------------------------------|----------|---------------------|-----------|
| KRAIT MB 2323 RGBW                  | 14       | 280                 | 20        |
| KRAIT MB 1616 DW<br>KRAIT MB 1616 W | 14<br>14 | 608<br>821          | 45<br>58  |

**BEAM ANGLE REFERENCE** 

**OPALINE DIFFUSER** 120°