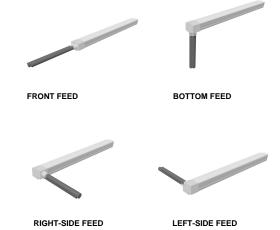

o deliver vibrant coloured or white light effects. Its outdoor-rated silicon body gracefully enhances contoured architectures, coves, and unconventional structures with an even radiance. Featuring a maximum run of 5m, it comes in custom built lengths as a practical plug&play configuration to suit the most specific project requirements.

#### **MAIN FEATURES**

- Max. delivered lm output: 821 lm/m / 58 lm/W/m
- Size: (WxD) 23x23 mm / 16x16 mm
  with selectable length up to 5000 mm
- Control system: DMX
- Flexible, direct view, multi-bending LED strips

#### LED COLOUR CONFIGURATIONS







## **KRAIT MB**

#### KRAIT MB 2323 RGBW



RIGHT-SIDE FEED

LEFT-SIDE FEED

KRAIT MB 1616 RGBW SIZE FILES AVAILABLE ON OUR WEBSITE

#### **FEATURES**

### CLASS













#### **CABLE EXIT OPTIONS**



#### **LED COLOUR CONFIGURATIONS**





#### **FINISHES**



**CODES** 

AL8467 KRAIT MB 2323 RGBW AL8468 KRAIT MB 1616 DW /W

| PERFORMANCE                         | WATT/m   | MAX LM<br>OUTPUT/ m | LM/WATT/m |
|-------------------------------------|----------|---------------------|-----------|
| KRAIT MB 2323 RGBW                  | 14       | 280                 | 20        |
| KRAIT MB 1616 DW<br>KRAIT MB 1616 W | 14<br>14 | 608<br>821          | 45<br>58  |

**BEAM ANGLE REFERENCE** 

**OPALINE DIFFUSER** 120°