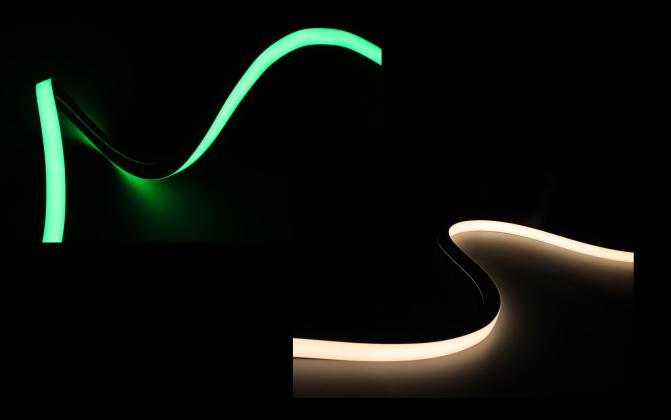

# KRAIT MB





#### **DESCRIPTION**

KRAIT MB is a flexible, direct view LED strip which can be controlled via DMX 512 protocol. Twisting from side to top bend, this multi-bending lighting solution can be seamlessly fitted to any curved or irregular surface to deliver vibrant coloured or white light effects. Its outdoor-rated silicon body gracefully enhances contoured architectures, coves, and unconventional structures with an even radiance. Featuring a maximum run of 5m, it comes in custom built lengths as a practical plug&play configuration to suit the most specific project requirements.

#### **MAIN FEATURES**

- Max. delivered lm output: 821 lm/m / 58 lm/W/m
- Size: (WxD) 23x23 mm / 16x16 mm
  with selectable length up to 5000 mm
- Control system: DMX
- Flexible, direct view, multi-bending LED st