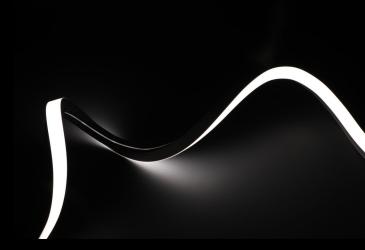

#### **DESCRIPTION**

KRAIT MB is a flexible, direct view LED strip which can be controlled via DMX 512 protocol. Twisting from side to top bend, this multi-bending lighting solution can be seamlessly fitted to any curved or irregular surface to deliver vibrant coloured or white light effects. Its outdoor-rated silicon body gracefully enhances contoured architectures, coves, and unconventional structures with an even radiance. Featuring a maximum run of 5m, it comes in custom built lengths as a practical plug&play configuration to suit the most specific project requirements.

#### **MAIN FEATURES**

- Max. delivered lm output: 821 lm/m / 58 lm/W/m
- Size: (WxD) 23x23 mm / 16x16 mm
  with selectable length up to 5000 mm
- Control system: DMX
- Flexible, direct view, multi-bending LED strips