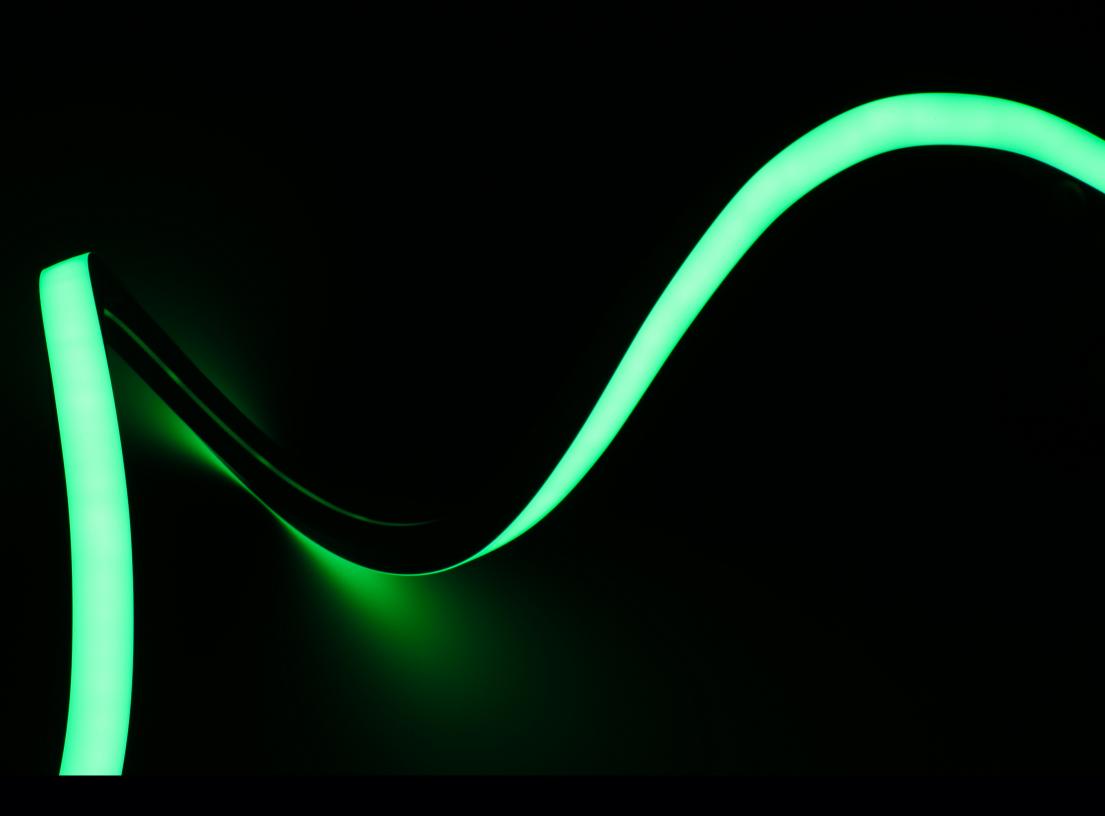

#### **DESCRIPTION**

KRAIT MB is a flexible, direct view LED strip which can be controlled via DMX 512 protocol. Twisting from side to top bend, this multi-bending lighting solution can be seamlessly fitted to any curved or irregular surface to deliver vibrant coloured or white light effects. Its outdoor-rated silicon body gracefully enhances contoured architectures, coves, and unconventional structures with an even radiance. Featuring a maximum run of 5m, it comes in custom built lengths as a practical plug&play configuration to suit the most specific project requirements.

#### KRAIT MB 2323 RGBW

RIGHT-SIDE FEED

LEFT-SIDE FEED

KRAIT MB 1616 RGBW SIZE FILES AVAILABLE ON OUR WEBSITE