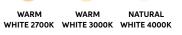

t effects. Its outdoor-rated silicon body gracefully enhances contoured architectures, coves, and unconventional structures with an even radiance. Featuring a maximum run of 5m, it comes in custom built lengths as a practical plug&play configuration to suit the most specific project requirements.

#### **MAIN FEATURES**

- Max. delivered lm output: 821 lm/m / 58 lm/W/m
- Size: (WxD) 23x23 mm / 16x16 mm
  with selectable length up to 5000 mm
- Control system: DMX
- Flexible, direct view, multi-bending LED strips

#### LED COLOUR CONFIGURATIONS







## **KRAIT MB**

#### KRAIT MB 2323 RGBW



RIGHT-SIDE FEED

LEFT-SIDE FEED

KRAIT MB 1616 RGBW SIZE FILES AVAILABLE ON OUR WEBSITE

#### **FEATURES**

### CLASS













#### **CABLE EXIT OPTIONS**



#### **LED COLOUR CONFIGURATIONS**





#### **FINISHES**



**CODES** 

AL8467 KRAIT MB 2323 RGBW AL8468 KRAIT MB 1616 DW /W

| PERFORMANCE                         | WATT/m   | MAX LM<br>OUTPUT/ m | LM/WATT/m |
|-------------------------------------|----------|---------------------|-----------|
| KRAIT MB 2323 RGBW                  | 14       | 280                 | 20        |
| KRAIT MB 1616 DW<br>KRAIT MB 1616 W | 14<br>14 | 608<br>821          | 45<br>58  |

**BEAM ANGLE REFERENCE** 

**OPALINE DIFFUSER** 120°